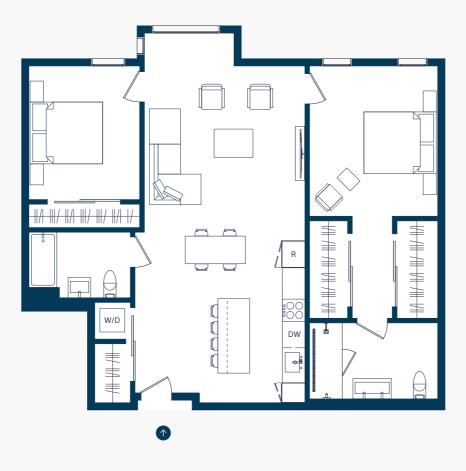

## Mariner-T2

| Details   |          | Key Plar |
|-----------|----------|----------|
| Bedrooms  | 2        |          |
| Bathrooms | 2        |          |
| Sq. Ft.   | ~868-997 |          |
|           |          |          |