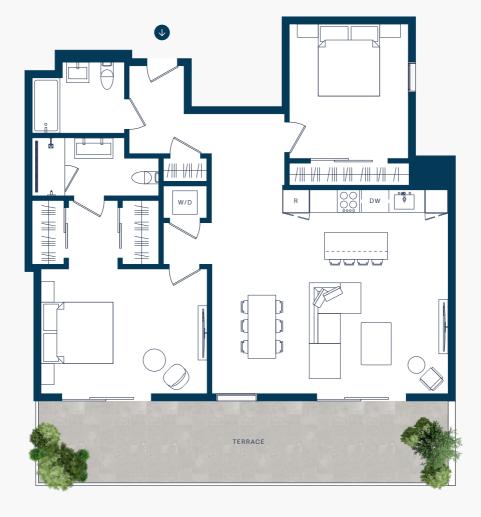

## Mariner-T3

| Details   |          | Key Plan     |
|-----------|----------|--------------|
| Bedrooms  | 2        |              |
| Bathrooms | 2        |              |
| Sq. Ft.   | ~775-964 | ۲ ( <u>۱</u> |
|           |          |              |