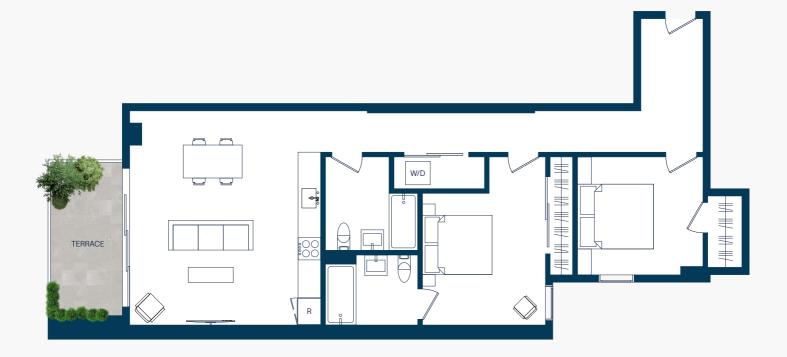

## NORVOIR

## Terrane-T1

| Details   |          |
|-----------|----------|
| Bedrooms  | 2        |
| Bathrooms | 2        |
| Sq. Ft.   | ~836-944 |

© 2025 | This is not an offer to sell but is intended for information only. All renderings, floor plans and handouts are the artist's conceptions and are not intended to be an actual depiction of the building or landscaping. The developer reserves the right to make modifications in materials, specifications, finishes, floor plans, scheduling and delivery of homes without prior notice. Modifications may not always be reflected in our model homes. Plans are not intended as, nor can they be relied upon, as an exact representation, express or implied. Differing methods of measuring square footage are used for different purposes and will therefore provide different results. Any statement, verbal or written, regarding the square footage size of any home should nor future construction adjacent to or nearby the project by either the developer or a third party. Prices, terms and features are subject to change without notice.