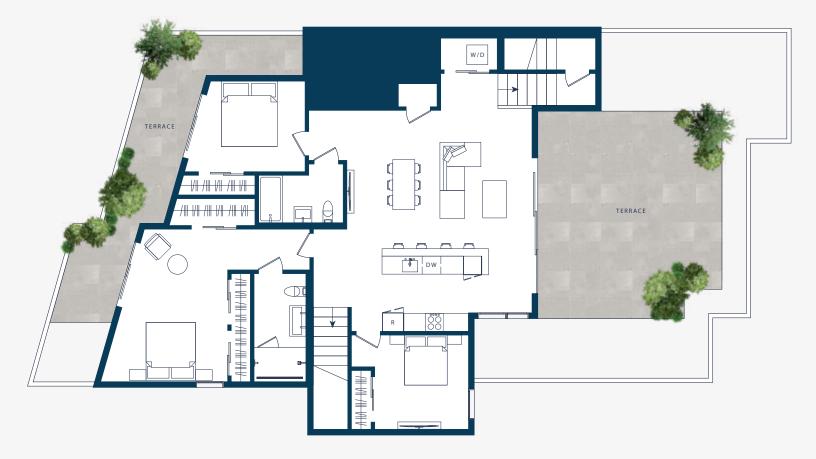

## Terrane-PH

| Details   |      |
|-----------|------|
| Bedrooms  | 3    |
| Bathrooms | 2    |
| SqFt      | 1376 |

© 2024 | Exclusively represented by JS Sullivan Sales | Marketing, Inc. CA DRE 02097496. This is not an offer to sell but is intended for information only. All renderings, floor plans and handouts are the artist's conceptions and are are approximate and subject to normal construction variances and tolerances. All square footages are approximate and are for information approximate, negating the square footage are used for different purposes and will herefore provide different results. Any statement, we had in the results are approximate and are the artist's conception and approximate and are the artist's conception and a