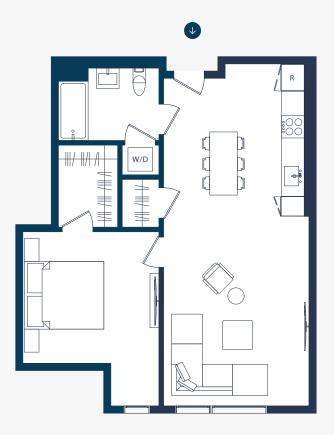

## Mariner-N1

| Details   |         |
|-----------|---------|
| Bedrooms  | 1       |
| Bathrooms | 1       |
| SqFt      | 617~728 |

© 2024 | Exclusively represented by JS Sullivan Sales | Marketing, Inc. CA DRE 02097496. This is not an offer to sell but is intended for information only. All renderings, floor plans and handouts are the artist's conceptions and are are approximate and subject to normal construction variances and tolerances. All square footages are approximate and are for information approximate and are they be repliced on the footage are are artist's are artist's conceptions are approximate and are they be depicted on the footage are and/or the parking space are are and/or parking space are are and are thand on the construction and ac