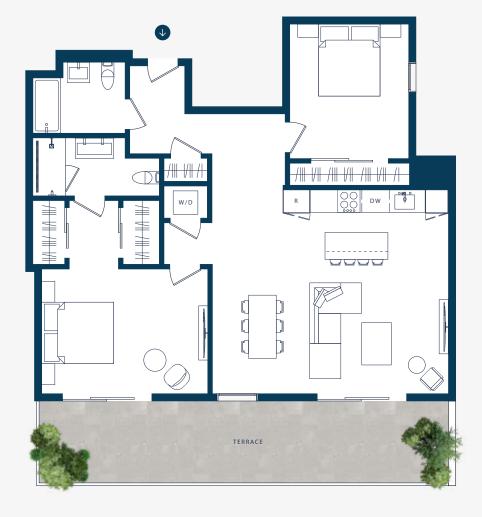

## Mariner-T3

| Details   |         | Key Plan |
|-----------|---------|----------|
| Bedrooms  | 2       |          |
| Bathrooms | 2       |          |
| SqFt      | 775~964 |          |

© 2024 | Exclusively represented by JS Sullivan Sales | Marketing, Inc. CA DRE 02097496. This is not an offer to sell but is intended for information only. All renderings, floor plans and handouts are the artist's conceptions and are are approximate and subject to normal construction variances and tolerances. All square footages are a provimate and are for information approximate and are they be repliced on the footage are used for different purposes and will therefore provide different results. Any statement, we are any to accommodate all vehicles. The developer makes no representations regarding any view or exposure t